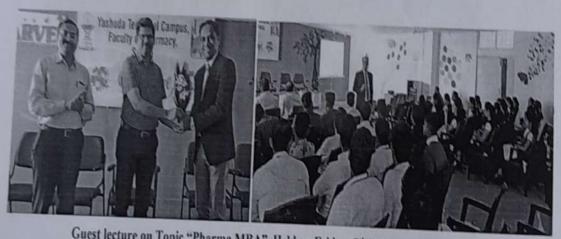

## Industry Expectation from Management Students and Insight Out of Business Standard

#### Introduction:

MBA department organized expert session on **Industry Expectation from Management Students and Insight Out of Business Standard** as on Monday 13<sup>th</sup> Feb 2023 at 10:30am. The aim of this session is to aware the MBA students about the expectation from management students. Session was delivered by Mr. Sumedh Gupte, Regional head of Business standard.

#### Summary:

The said session was started in scheduled time where both MBA first year and second year students were present. The session was started with welcome and felicitation of the Guest. Welcome and introduction of the guest delivered by Dr.R.R.Chavan, faculty coordinator of this event. Felicitation of the Guest was done by Dr. R.R.Chavan with institute diary and calendar.