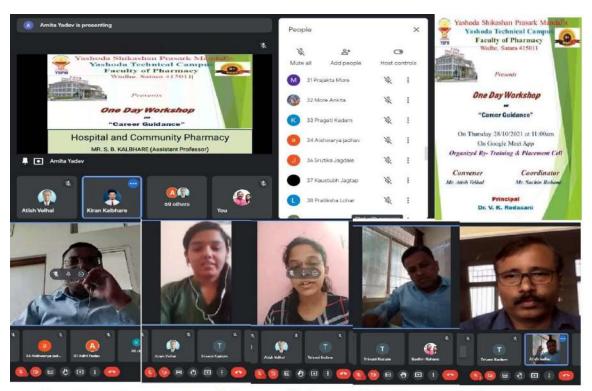

#### Report of IPR Session

2022-23

Day & Date - Tuesday, 30.8.2022

#### Introduction:

Yashoda Technical Campus organized "Intellectual Property Session (IPR) Session" to motivate the faculty to apply for patent and publish their research work. The activity was conducted as on 30 August, 2022. All faculty members were actively participated in session. The aim of this event is to aware the faculty members regarding patent application and protection of content rights.

#### Summary:

Yashoda technical Campus, Engineering Mechanical department initiated this activity and organized this one day session for all the department of the institutes. They appeal to all the staff members to join the session. The aim of this activity is to motivate the research in a campus.