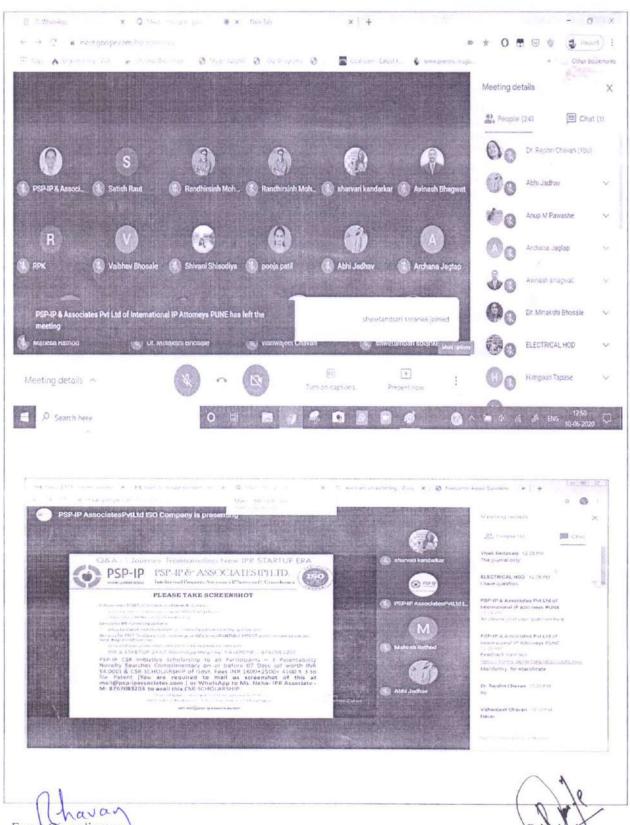

#### Report of IPR Session

2022-23

Day & Date - Tuesday, 30.8.2022

#### Introduction:

Yashoda Technical Campus organized "Intellectual Property Session (IPR) Session" to motivate the faculty to apply for patent and publish their research work. The activity was conducted as on 30 August, 2022. All faculty members were actively participated in session. The aim of this event is to aware the faculty members regarding patent application and protection of content rights.

#### Summary:

Yashoda technical Campus, Engineering Mechanical department initiated this activity and organized this one day session for all the department of the institutes. They appeal to all the staff members to join the session. The aim of this activity is to motivate the research in a campus.

MBA department all faculty members were remain present into the session. Speaker introduced the subject of Patent and research publication. Also highlighted the benefits of patent to the teachers and students and institute. They describe the entire process of patent in session. Also guided the teachers in selection of topic for patent. Faculty was well motivated in selection of problem for research and apply for patent.

Question and Answer session also conducted at the end of session. The session was very interesting where teachers got the scope to raise their queries regarding their misunderstanding, the concept of patent where new and very original idea is essential to apply for Patent and process is very lengthy and time consuming, require money to apply, doubtful about the platform of application and so on. Where most of the teachers were actively participated and cleared their doubts. The session was worth to know the research patent and research publication.

Thus, session was successful to motivate the teachers for research and research of the students.