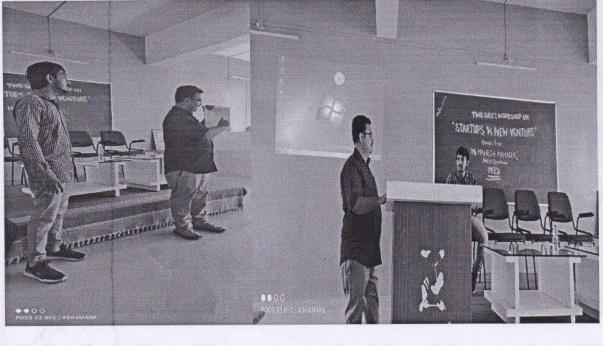

#### Report of IPR Session

2022-23

Day & Date - Tuesday, 30.8.2022

#### Introduction:

Yashoda Technical Campus organized "Intellectual Property Session (IPR) Session" to motivate the faculty to apply for patent and publish their research work. The activity was conducted as on 30 August, 2022. All faculty members were actively participated in session. The aim of this event is to aware the faculty members regarding patent application and protection of content rights.

#### Summary:

Yashoda technical Campus, Engineering Mechanical department initiated this activity and organized this one day session for all the department of the institutes. They appeal to all the staff members to join the session. The aim of this activity is to motivate the research in a campus.

MBA department all faculty members were remain present into the session. Speaker introduced the subject of Patent and research publication. Also highlighted the benefits of patent to the teachers and students and institute. They describe the entire process of patent in session. Also guided the teachers in selection of topic for patent. Faculty was well motivated in selection of problem for research and apply for patent.

Question and Answer session also conducted at the end of session. The session was very interesting where teachers got the scope to raise their queries regarding their misunderstanding, the concept of patent where new and very original idea is essential to apply for Patent and process is very lengthy and time consuming, require money to apply, doubtful about the platform of application and so on. Where most of the teachers were actively participated and cleared their doubts. The session was worth to know the research patent and research publication.

Thus, session was successful to motivate the teachers for research and research of the students.