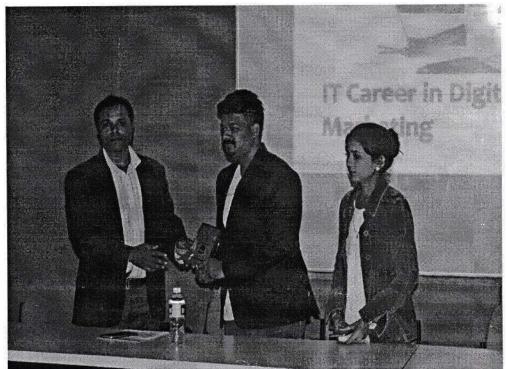

#### Introduction:

MBA department organized expert session on **Industry Expectation from Management Students and Insight Out of Business Standard** as on Monday 13<sup>th</sup> Feb 2023 at 10:30am. The aim of this session is to aware the MBA students about the expectation from management students. Session was delivered by Mr. Sumedh Gupte, Regional head of Business standard.

After the speakers' session, B-Quiz Winner students were well appreciated and honored by the Guest in the presence of Mr. Sagar from business standard and faculty of s MBA Dr. R.R.Chavan and Miss Pooja Patil. B-Quiz was conducted on 22<sup>nd</sup> Dec 2022. Winner of this quiz were Mr. Somnath Kumbhar, from MBA-I; 2<sup>nd</sup> and 3<sup>rd</sup> runner up Pratiksha Yadav and Ashwini Gaikwad from MBA-II.