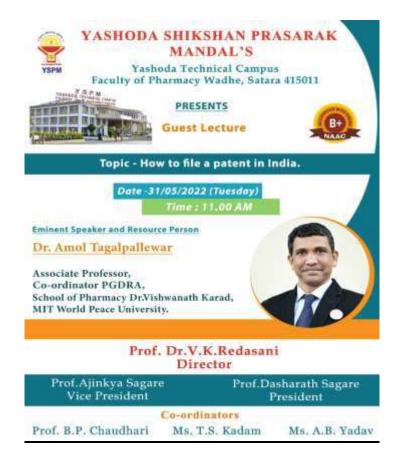

#### Report of IPR Session

2022-23

Day & Date - Tuesday, 30.8.2022

#### Introduction:

Yashoda Technical Campus organized "Intellectual Property Session (IPR) Session" to motivate the faculty to apply for patent and publish their research work. The activity was conducted as on 30 August, 2022. All faculty members were actively participated in session. The aim of this event is to aware the faculty members regarding patent application and protection of content rights.

#### Summary:

Yashoda technical Campus, Engineering Mechanical department initiated this activity and organized this one day session for all the department of the institutes. They appeal to all the staff members to join the session. The aim of this activity is to motivate the research in a campus.

MBA department all faculty members were remain present into the session. Speaker introduced the subject of Patent and research publication. Also highlighted the benefits of patent to the teachers and students and institute. They describe the entire process of patent in session. Also guided the teachers in selection of topic for patent. Faculty was well motivated in selection of problem for research and apply for patent.

Question and Answer session also conducted at the end of session. The session was very interesting where teachers got the scope to raise their queries regarding their misunderstanding, the concept of patent where new and very original idea is essential to apply for Patent and process is very lengthy and time consuming, require money to apply, doubtful about the platform of application and so on. Where most of the teachers were actively participated and cleared their doubts. The session was worth to know the research patent and research publication.

Thus, session was successful to motivate the teachers for research and research of the students.