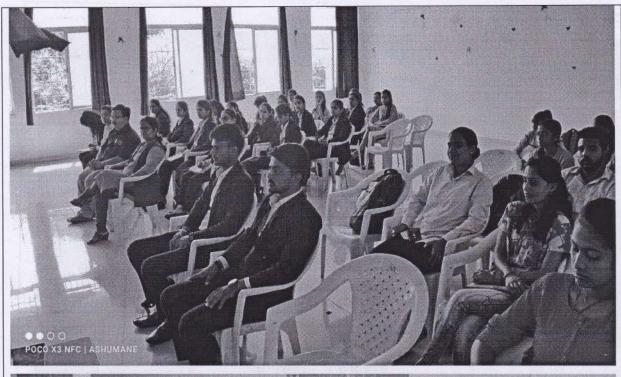

#### Introduction:

MBA department organized expert session on **Industry Expectation from Management Students and Insight Out of Business Standard** as on Monday 13<sup>th</sup> Feb 2023 at 10:30am. The aim of this session is to aware the MBA students about the expectation from management students. Session was delivered by Mr. Sumedh Gupte, Regional head of Business standard.

#### Summary:

The said session was started in scheduled time where both MBA first year and second year students were present. The session was started with welcome and felicitation of the Guest. Welcome and introduction of the guest delivered by Dr.R.R.Chavan, faculty coordinator of this event. Felicitation of the Guest was done by Dr. R.R.Chavan with institute diary and calendar.

Mr. Sumedh Gupte opened the session with the feedback of newspaper reading. Students responded well and then he started his interactive session with asking of News of change of Governor and checked how many are aware about the news. The response was not satisfactory. After that he shared lot more about the things happening around us. How the world is changing fast, how competition is rising, and How English language is important and How Business standard newspaper would help to understand easy and simple English and improve the English vocabulary. Sir, also told the students about what industry expect in recruitment and importance of relation and interaction with people and managers and whom

will be hired.

Session was very interesting and interactive where speaker checked the students' awareness through questions on slide show. Also conducted one small quiz of few questions where students are motivated with chocolates for right answer. All questions were answered by the students and students enjoyed the session with full enthusiasm and also enjoyed lots of chocolates.

After the speakers' session, B-Quiz Winner students were well appreciated and honored by the Guest in the presence of Mr. Sagar from business standard and faculty of s MBA Dr. R.R.Chavan and Miss Pooja Patil. B-Quiz was conducted on 22<sup>nd</sup> Dec 2022. Winner of this quiz were Mr. Somnath Kumbhar, from MBA-I; 2<sup>nd</sup> and 3<sup>rd</sup> runner up Pratiksha Yadav and Ashwini Gaikwad from MBA-II.

At the end of this session, formal vote of thanks were presented by Ashwini Tate, student of MBA-I.

The session was successfully over and student enjoyed this guest lecture with insight of Business standard and subject of session.