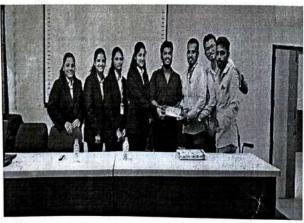

After the speakers' session, B-Quiz Winner students were well appreciated and honored by the Guest in the presence of Mr. Sagar from business standard and faculty of s MBA Dr. R.R.Chavan and Miss Pooja Patil. B-Quiz was conducted on 22<sup>nd</sup> Dec 2022. Winner of this quiz were Mr. Somnath Kumbhar, from MBA-I; 2<sup>nd</sup> and 3<sup>rd</sup> runner up Pratiksha Yadav and Ashwini Gaikwad from MBA-II.

At the end of this session, formal vote of thanks were presented by Ashwini Tate, student of MBA-I.

The session was successfully over and student enjoyed this guest lecture with insight of Business standard and subject of session.