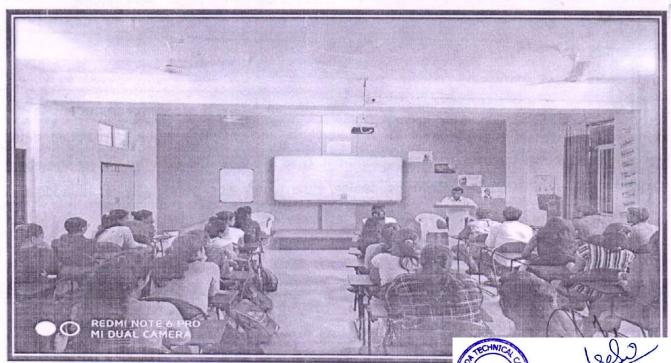

#### Introduction:

MBA department organized expert session on **Industry Expectation from Management Students and Insight Out of Business Standard** as on Monday 13<sup>th</sup> Feb 2023 at 10:30am. The aim of this session is to aware the MBA students about the expectation from management students. Session was delivered by Mr. Sumedh Gupte, Regional head of Business standard.

#### Summary:

The said session was started in scheduled time where both MBA first year and second year students were present. The session was started with welcome and felicitation of the Guest. Welcome and introduction of the guest delivered by Dr.R.R.Chavan, faculty coordinator of this event. Felicitation of the Guest was done by Dr. R.R.Chavan with institute diary and calendar.

Mr. Sumedh Gupte opened the session with the feedback of newspaper reading. Students responded well and then he started his interactive session with asking of News of change of Governor and checked how many are aware about the news. The response was not satisfactory. After that he shared lot more about the things happening around us. How the world is changing fast, how competition is rising, and How English language is important and How Business standard newspaper would help to understand easy and simple English and improve the English vocabulary. Sir, also told the students about what industry expect in recruitment and importance of relation and interaction with people and managers and whom