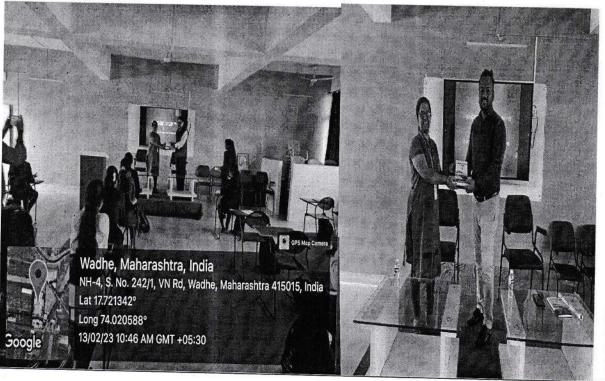

#### MBA Batch 2022-23

Day & Date - Monday, 13.02.2023

After the speakers' session, B-Quiz Winner students were well appreciated and honored by the Guest in the presence of Mr. Sagar from business standard and faculty of s MBA Dr. R.R.Chavan and Miss Pooja Patil. B-Quiz was conducted on 22<sup>nd</sup> Dec 2022. Winner of this quiz were Mr. Somnath Kumbhar, from MBA-I; 2<sup>nd</sup> and 3<sup>rd</sup> runner up Pratiksha Yadav and Ashwini Gaikwad from MBA-II.

At the end of this session, formal vote of thanks were presented by Ashwini Tate, student of MBA-I.

The session was successfully over and student enjoyed this guest lecture with insight of Business standard and subject of session.