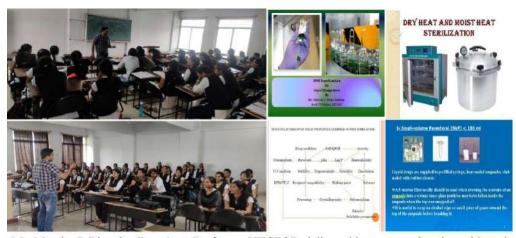

#### Report of IPR Session

2022-23

Day & Date - Tuesday, 30.8.2022

#### Introduction:

Yashoda Technical Campus organized "Intellectual Property Session (IPR) Session" to motivate the faculty to apply for patent and publish their research work. The activity was conducted as on 30 August, 2022. All faculty members were actively participated in session. The aim of this event is to aware the faculty members regarding patent application and protection of content rights.

#### Summary:

Yashoda technical Campus, Engineering Mechanical department initiated this activity and organized this one day session for all the department of the institutes. They appeal to all the staff members to join the session. The aim of this activity is to motivate the research in a campus.

MBA department all faculty members were remain present into the session. Speaker introduced the subject of Patent and research publication. Also highlighted the benefits of patent to the teachers and students and institute. They describe the entire process of patent in session. Also guided the teachers in selection of topic for patent. Faculty was well motivated in selection of problem for research and apply for patent.

Question and Answer session also conducted at the end of session. The session was very interesting where teachers got the scope to raise their queries regarding their misunderstanding, the concept of patent where new and very original idea is essential to apply for Patent and process is very lengthy and time consuming, require money to apply, doubtful about the platform of application and so on. Where most of the teachers were actively participated and cleared their doubts. The session was worth to know the research patent and research publication.

Thus, session was successful to motivate the teachers for research and research of the students.