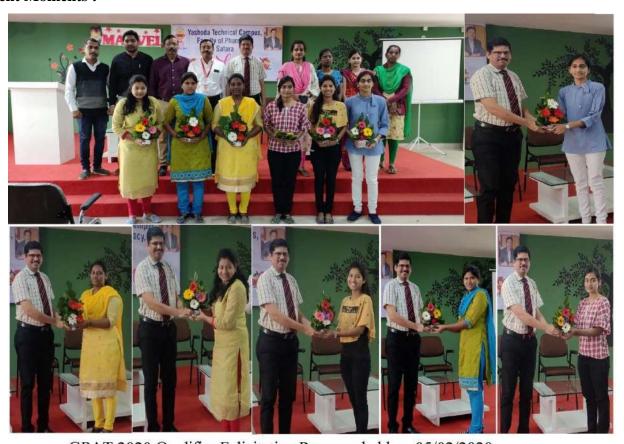

#### Report of IPR Session

2022-23

Day & Date - Tuesday, 30.8.2022

#### Introduction:

Yashoda Technical Campus organized "Intellectual Property Session (IPR) Session" to motivate the faculty to apply for patent and publish their research work. The activity was conducted as on 30 August, 2022. All faculty members were actively participated in session. The aim of this event is to aware the faculty members regarding patent application and protection of content rights.

MBA department all faculty members were remain present into the session. Speaker introduced the subject of Patent and research publication. Also highlighted the benefits of patent to the teachers and students and institute. They describe the entire process of patent in session. Also guided the teachers in selection of topic for patent. Faculty was well motivated in selection of problem for research and apply for patent.

#### **Event Moments:**

Principal MBA Department

DIRECTOR Yashoda Technical Campus 2 Satara