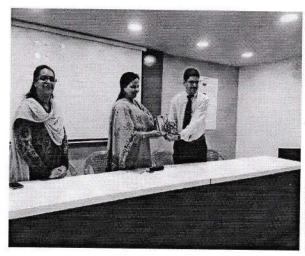

After the speakers' session, B-Quiz Winner students were well appreciated and honored by the Guest in the presence of Mr. Sagar from business standard and faculty of s MBA Dr. R.R.Chavan and Miss Pooja Patil. B-Quiz was conducted on 22<sup>nd</sup> Dec 2022. Winner of this quiz were Mr. Somnath Kumbhar, from MBA-I; 2<sup>nd</sup> and 3<sup>rd</sup> runner up Pratiksha Yadav and Ashwini Gaikwad from MBA-II.

#### **Event Moments:**

Event Co-ordinator

Principal MBA Department

INDUSTRY EXPECTATIONS FROM THE MANAGEMENT STUDENTS SATARA An Expert Session on

**BUSINESS STANDARD** INSIGHT OUT OF

Mr. Sumedh Gupte

iness Standard Pvt. Ltd. ional Head,