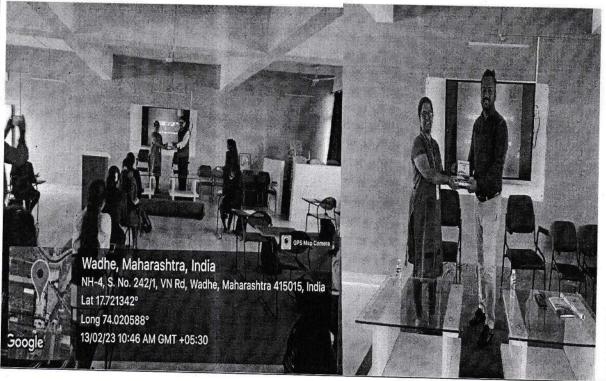

#### MBA Batch 2022-23

Day & Date - Monday, 13.02.2023

After the speakers' session, B-Quiz Winner students were well appreciated and honored by the Guest in the presence of Mr. Sagar from business standard and faculty of s MBA Dr. R.R.Chavan and Miss Pooja Patil. B-Quiz was conducted on 22<sup>nd</sup> Dec 2022. Winner of this quiz were Mr. Somnath Kumbhar, from MBA-I; 2<sup>nd</sup> and 3<sup>rd</sup> runner up Pratiksha Yadav and Ashwini Gaikwad from MBA-II.

At the end of this session, formal vote of thanks were presented by Ashwini Tate, student of MBA-I.

The session was successfully over and student enjoyed this guest lecture with insight of Business standard and subject of session.