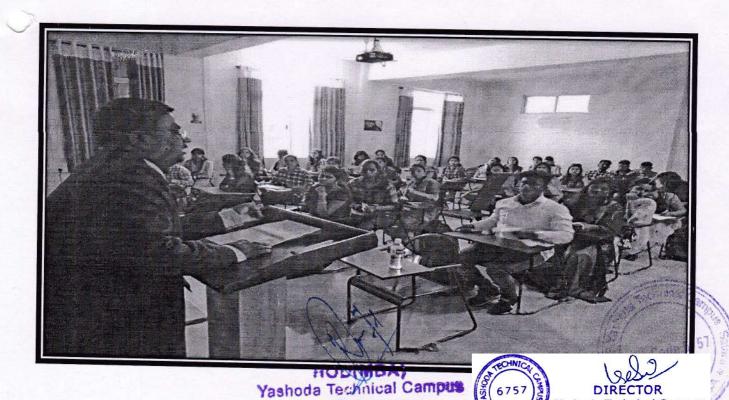

#### Introduction:

Yashoda Technical Campus organized "Intellectual Property Session (IPR) Session" to motivate the faculty to apply for patent and publish their research work. The activity was conducted as on 30 August, 2022. All faculty members were actively participated in session. The aim of this event is to aware the faculty members regarding patent application and protection of content rights.

MBA department all faculty members were remain present into the session. Speaker introduced the subject of Patent and research publication. Also highlighted the benefits of patent to the teachers and students and institute. They describe the entire process of patent in session. Also guided the teachers in selection of topic for patent. Faculty was well motivated in selection of problem for research and apply for patent.

Question and Answer session also conducted at the end of session. The session was very interesting where teachers got the scope to raise their queries regarding their misunderstanding, the concept of patent where new and very original idea is essential to apply for Patent and process is very lengthy and time consuming, require money to apply, doubtful about the platform of application and so on. Where most of the teachers were actively participated and cleared their doubts. The session was worth to know the research patent and research publication.