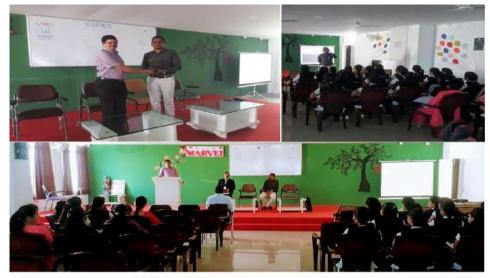

#### Introduction:

Yashoda Technical Campus organized "Intellectual Property Session (IPR) Session" to motivate the faculty to apply for patent and publish their research work. The activity was conducted as on 30 August, 2022. All faculty members were actively participated in session. The aim of this event is to aware the faculty members regarding patent application and protection of content rights.

#### Summary:

Yashoda technical Campus, Engineering Mechanical department initiated this activity and organized this one day session for all the department of the institutes. They appeal to all the staff members to join the session. The aim of this activity is to motivate the research in a campus.

MBA department all faculty members were remain present into the session. Speaker introduced the subject of Patent and research publication. Also highlighted the benefits of patent to the teachers and students and institute. They describe the entire process of patent in session. Also guided the teachers in selection of topic for patent. Faculty was well motivated in selection of problem for research and apply for patent.