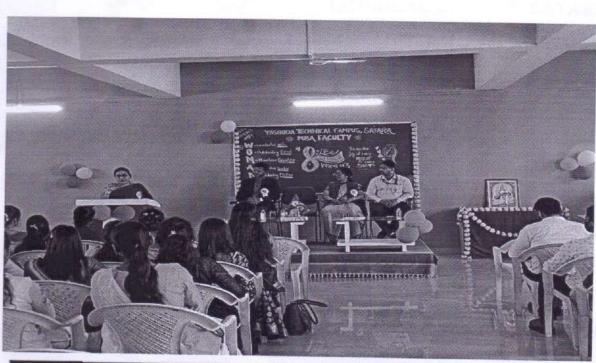

## Industry Expectation from Management Students and Insight Out of Business Standard

#### Introduction:

MBA department organized expert session on **Industry Expectation from Management Students and Insight Out of Business Standard** as on Monday 13<sup>th</sup> Feb 2023 at 10:30am. The aim of this session is to aware the MBA students about the expectation from management students. Session was delivered by Mr. Sumedh Gupte, Regional head of Business standard.

#### Summary:

The said session was started in scheduled time where both MBA first year and second year students were present. The session was started with welcome and felicitation of the Guest. Welcome and introduction of the guest delivered by Dr.R.R.Chavan, faculty coordinator of this event. Felicitation of the Guest was done by Dr. R.R.Chavan with institute diary and calendar.

Mr. Sumedh Gupte opened the session with the feedback of newspaper reading. Students responded well and then he started his interactive session with asking of News of change of Governor and checked how many are aware about the news. The response was not satisfactory. After that he shared lot more about the things happening around us. How the world is changing fast, how competition is rising, and How English language is important and How Business standard newspaper would help to understand easy and simple English and improve the English vocabulary. Sir, also told the students about what industry expect in recruitment and importance of relation and interaction with people and managers and whom