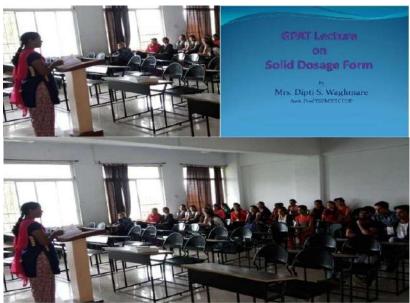

lan which is carry out throughout academic year by college faculty members and some renowned subject experts.

The lecture focused on Tablet, Capsule and Powder. In tablet speaker focused on Excipient, Quality control test, Tablet defect and its remedy, Tablet coating defect and its remedy. In Capsule, they cover Size and content of capsule, Capsule manufacturing process, Quality control test and In powder, its different types, Quality control test regarding flow properties etc.

On behalf of Yashoda Technical Campus, Faculty of Pharmacy, The Activity is coordinated by Mr. Sachin H. Rohane, Asst. Professor, GPAT cell In-charge, Ms. K. J. Baid, Asst. Professor, GPAT cell Co- Incharge under the valuable and precious guidance of B.Pharm HOD Mr. A.M. Bhagwat and Principal Dr. V. K. Redasani.







#### GPAT guidance Lecture delivered at YSPM YTC Faculty of Pharmacy, Satara Date: 19/08/2019

**GPAT expert lecture on "Physical Pharmacy" delivered by college faculty member:** Mr. Rohit K. Pawar, Asst. Professor, YTCFOP, delivered lecture as a Speaker with topic titled as "GPAT with respect to Physical Pharmacy" on 19<sup>th</sup> Aug 2019.

The Guest lecture was arranged by GPAT cell with objective that students should get ample of knowledge so they become competitive personnel in the field of Pharmacy.

Mr. Rohit K. Pawar delivered lecture with aim to elaborate the importance of Physical Pharmacy which is the base for formulation of dosage form. Mr. Rohit K. Pawar has more than Six years teaching experience and recognized as a expert in Pharmaceutics Specially in Physical Pharma