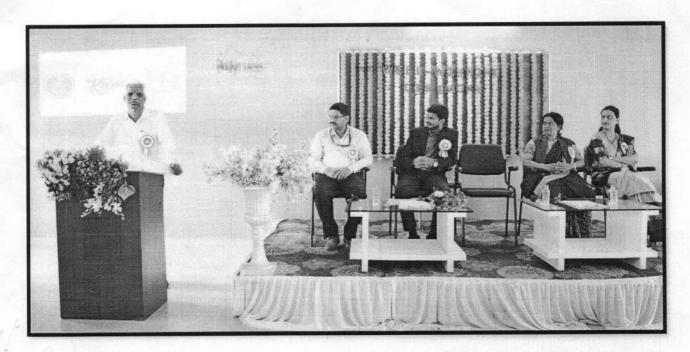

#### Report of IPR Session

2022-23

Day & Date - Tuesday, 30.8.2022

#### Introduction:

Yashoda Technical Campus organized "Intellectual Property Session (IPR) Session" to motivate the faculty to apply for patent and publish their research work. The activity was conducted as on 30 August, 2022. All faculty members were actively participated in session. The aim of this event is to aware the faculty members regarding patent application and protection of content rights.

#### Introduction:

MBA department organized expert session on **Industry Expectation from Management Students and Insight Out of Business Standard** as on Monday 13<sup>th</sup> Feb 2023 at 10:30am. The aim of this session is to aware the MBA students about the expectation from management students. Session was delivered by Mr. Sumedh Gupte, Regional head of Business standard.

#### Summary:

The said session was started in scheduled time where both MBA first year and second year students were present. The session was started with welcome and felicitation of the Guest. Welcome and introduction of the guest delivered by Dr.R.R.Chavan, faculty coordinator of this event. Felicitation of the Guest was done by Dr. R.R.Chavan with institute diary and calendar.