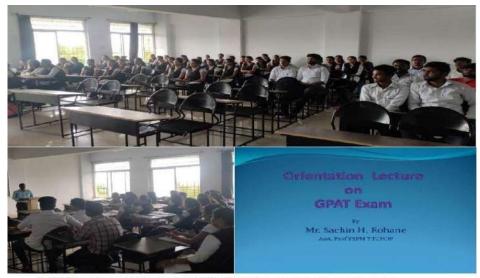

### Orientation on Project Report & Viva-Voce and Specialization

This is for the information to all the students of MBA II that the Faculty of MBA has organized orientation Program as follows

| Date         | Orientation Topic          | Resource Person    |  |
|--------------|----------------------------|--------------------|--|
| Aug.03, 2022 | Project Report & Viva-Voce | Mr. R.D. Mohite    |  |
|              |                            | Dr. R. R. Chavan   |  |
|              |                            | Mr. T. V. Shende   |  |
| Aug.05, 2022 | MBA Specializations        | Prof. Ashish Singh |  |
|              |                            | Mr. Parth Shukla   |  |

#### Project Report Viva Voce Orientation Program

| Date        | 12               | August 03, 2022                      |   |
|-------------|------------------|--------------------------------------|---|
| Session I   | Mr. R. D. Mohite | What is MBA Project.?                |   |
| Session II  | Dr. R. R. Chavan | Research Methodology for MBA Project |   |
| Session III | Mr. T. V. Shende | How to choose an Organization        | - |

The Faculty of MBA organized a one day orientation program for the Students. Wherein the resource person guided the students on various aspects such as what is the Project report. What is there in the Project, Why is the project work important and alike? First session was delivered by Mr Randhirsinh Mohite who guided on how to carry out the project work.