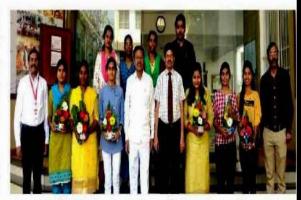

## Industry Expectation from Management Students and Insight Out of Business Standard

#### MBA Batch 2022-23

Day & Date - Monday, 13.02.2023

#### Introduction:

MBA department organized expert session on **Industry Expectation from Management Students and Insight Out of Business Standard** as on Monday 13<sup>th</sup> Feb 2023 at 10:30am. The aim of this session is to aware the MBA students about the expectation from management students. Session was delivered by Mr. Sumedh Gupte, Regional head of Business standard.

#### **Event Moments:**

#### **Event Moments:**

Event Co-ordinator

Principal MBA Department

INDUSTRY EXPECTATIONS FROM THE MANAGEMENT STUDENTS SATARA An Expert Session on

**BUSINESS STANDARD** INSIGHT OUT OF

Mr. Sumedh Gupte

iness Standard Pvt. Ltd. ional Head,