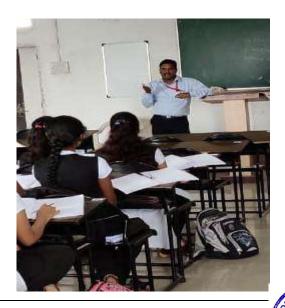

#### Introduction:

MBA department organized expert session on **Industry Expectation from Management Students and Insight Out of Business Standard** as on Monday 13<sup>th</sup> Feb 2023 at 10:30am. The aim of this session is to aware the MBA students about the expectation from management students. Session was delivered by Mr. Sumedh Gupte, Regional head of Business standard.

#### Summary:

The said session was started in scheduled time where both MBA first year and second year students were present. The session was started with welcome and felicitation of the Guest. Welcome and introduction of the guest delivered by Dr.R.R.Chavan, faculty coordinator of this event. Felicitation of the Guest was done by Dr. R.R.Chavan with institute diary and calendar.

Mr. Sumedh Gupte opened the session with the feedback of newspaper reading. Students responded well and then he started his interactive session with asking of News of change of Governor and checked how many are aware about the news. The response was not satisfactory. After that he shared lot more about the things happening around us. How the world is changing fast, how competition is rising, and How English language is important and How Business standard newspaper would help to understand easy and simple English and improve the English vocabulary. Sir, also told the students about what industry expect in recruitment and importance of relation and interaction with people and managers and whom