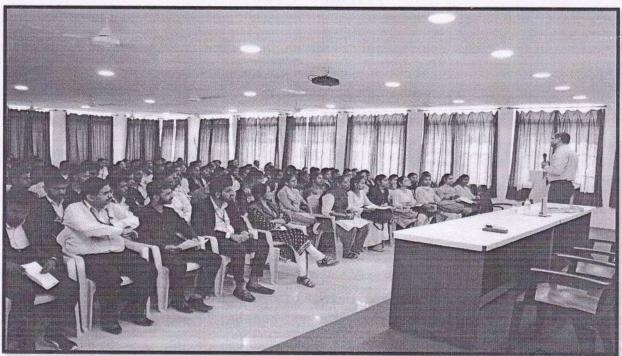

The Faculty of MBA organized a one day orientation program for the Students. Wherein the resource person guided the students on various aspects such as what is the Project report. What is there in the Project, Why is the project work important and alike? First session was delivered by Mr Randhirsinh Mohite who guided on how to carry out the project work.

Dr. Rajashri Chavan directed the students to follow the Research methodology used in carrying out the project work; she also guided the students about how to choose the MBA specialization. Mr Tushar Shende in his session guided the students on how to select the organization for carrying out the project work and how to behave well in the organization.

The Institute also offers Summer Internship Placement Opportunities for the students where they can learn the project and earn the stipend as well.

Yashoda Technical Campus

DIRECTOR
Yashoda Technical Campus 5