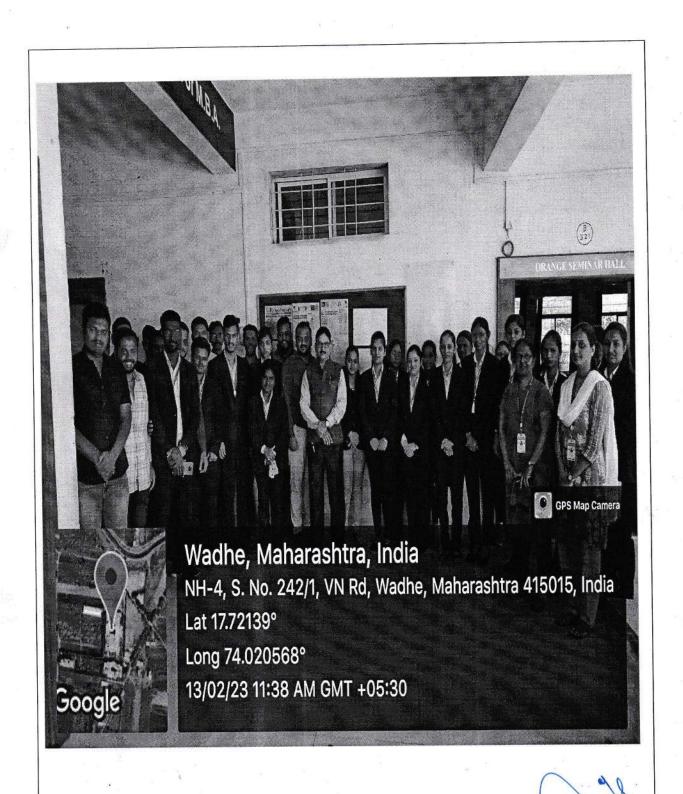

## Industry Expectation from Management Students and Insight Out of Business Standard

#### MBA Batch 2022-23

Day & Date - Monday, 13.02.2023

#### Introduction:

MBA department organized expert session on **Industry Expectation from Management Students and Insight Out of Business Standard** as on Monday 13<sup>th</sup> Feb 2023 at 10:30am. The aim of this session is to aware the MBA students about the expectation from management students. Session was delivered by Mr. Sumedh Gupte, Regional head of Business standard.

#### Summary:

The said session was started in scheduled time where both MBA first year and second year students were present. The session was started with welcome and felicitation of the Guest. Welcome and introduction of the guest delivered by Dr.R.R.Chavan, faculty coordinator of this event. Felicitation of the Guest was done by Dr. R.R.Chavan with institute diary and calendar.

#### MBA I & II, ACADEMIC YEAR 2022-23

Day: Monday

Date: February 13, 2023

Time: 10.00 AM

Venue: Orange Seminar Hall, MBA

Resource Person: Mr. Sumedh Gupte, Regional Head, Business Standard Pvt. Ltd.