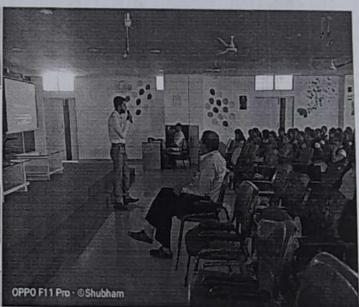

#### Introduction:

MBA department organized expert session on **Industry Expectation from Management Students and Insight Out of Business Standard** as on Monday 13<sup>th</sup> Feb 2023 at 10:30am. The aim of this session is to aware the MBA students about the expectation from management students. Session was delivered by Mr. Sumedh Gupte, Regional head of Business standard.

#### **Event Moments:**

#### **Event Moments:**

Event Co-ordinator

Principal MBA Department

INDUSTRY EXPECTATIONS FROM THE MANAGEMENT STUDENTS SATARA An Expert Session on

**BUSINESS STANDARD** INSIGHT OUT OF

Mr. Sumedh Gupte

iness Standard Pvt. Ltd. ional Head,