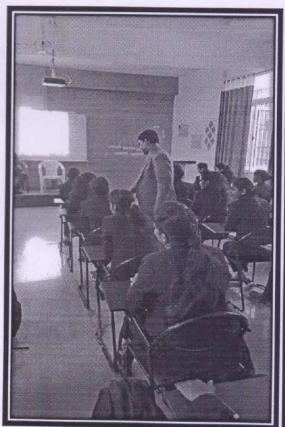

#### Report of IPR Session

2022-23

Day & Date - Tuesday, 30.8.2022

#### Introduction:

Yashoda Technical Campus organized "Intellectual Property Session (IPR) Session" to motivate the faculty to apply for patent and publish their research work. The activity was conducted as on 30 August, 2022. All faculty members were actively participated in session. The aim of this event is to aware the faculty members regarding patent application and protection of content rights.

MBA department all faculty members were remain present into the session. Speaker introduced the subject of Patent and research publication. Also highlighted the benefits of patent to the teachers and students and institute. They describe the entire process of patent in session. Also guided the teachers in selection of topic for patent. Faculty was well motivated in selection of problem for research and apply for patent.

Question and Answer session also conducted at the end of session. The session was very interesting where teachers got the scope to raise their queries regarding their misunderstanding, the concept of patent where new and very original idea is essential to apply for Patent and process is very lengthy and time consuming, require money to apply, doubtful about the platform of application and so on. Where most of the teachers were actively participated and cleared their doubts. The session was worth to know the research patent and research publication.

#### **Event Moments:**

Principal MBA Department

DIRECTOR Yashoda Technical Campus 2 Satara