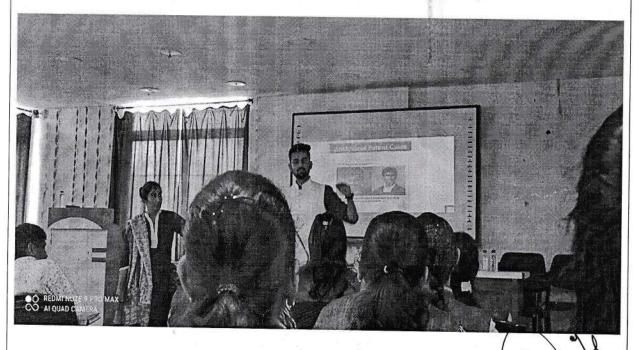

#### Report of IPR Session

2022-23

Day & Date - Tuesday, 30.8.2022

#### Introduction:

Yashoda Technical Campus organized "Intellectual Property Session (IPR) Session" to motivate the faculty to apply for patent and publish their research work. The activity was conducted as on 30 August, 2022. All faculty members were actively participated in session. The aim of this event is to aware the faculty members regarding patent application and protection of content rights.

#### Summary:

Yashoda technical Campus, Engineering Mechanical department initiated this activity and organized this one day session for all the department of the institutes. They appeal to all the staff members to join the session. The aim of this activity is to motivate the research in a campus.

MBA department all faculty members were remain present into the session. Speaker introduced the subject of Patent and research publication. Also highlighted the benefits of patent to the teachers and students and institute. They describe the entire process of patent in session. Also guided the teachers in selection of topic for patent. Faculty was well motivated in selection of problem for research and apply for patent.

Question and Answer session also conducted at the end of session. The session was very interesting where teachers got the scope to raise their queries regarding their misunderstanding, the concept of patent where new and very original idea is essential to apply for Patent and process is very lengthy and time consuming, require money to apply, doubtful about the platform of application and so on. Where most of the teachers were actively participated and cleared their doubts. The session was worth to know the research patent and research publication.

Thus, session was successful to motivate the teachers for research and research of the students.