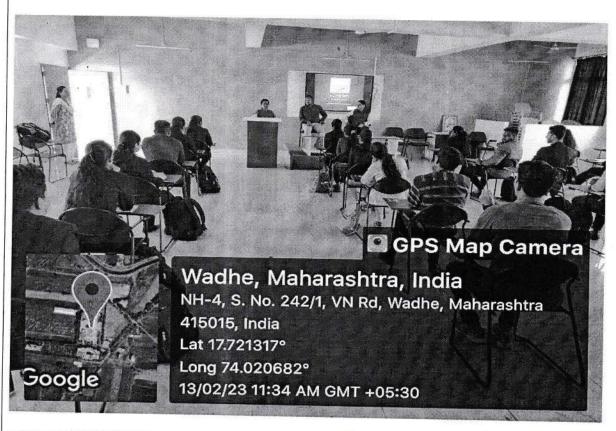

#### MBA Batch 2022-23

Day & Date - Monday, 13.02.2023

#### Introduction:

MBA department organized expert session on **Industry Expectation from Management Students and Insight Out of Business Standard** as on Monday 13<sup>th</sup> Feb 2023 at 10:30am. The aim of this session is to aware the MBA students about the expectation from management students. Session was delivered by Mr. Sumedh Gupte, Regional head of Business standard.

#### Summary:

The said session was started in scheduled time where both MBA first year and second year students were present. The session was started with welcome and felicitation of the Guest. Welcome and introduction of the guest delivered by Dr.R.R.Chavan, faculty coordinator of this event. Felicitation of the Guest was done by Dr. R.R.Chavan with institute diary and calendar.