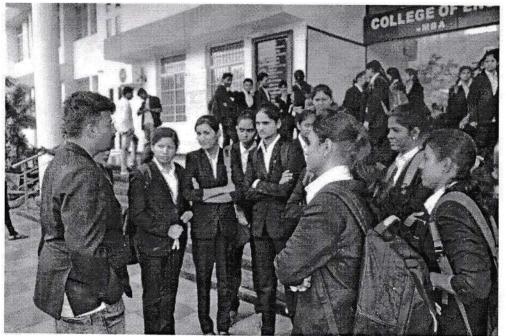

#### Introduction:

MBA department organized expert session on **Industry Expectation from Management Students and Insight Out of Business Standard** as on Monday 13<sup>th</sup> Feb 2023 at 10:30am. The aim of this session is to aware the MBA students about the expectation from management students. Session was delivered by Mr. Sumedh Gupte, Regional head of Business standard.

#### Summary:

The said session was started in scheduled time where both MBA first year and second year students were present. The session was started with welcome and felicitation of the Guest. Welcome and introduction of the guest delivered by Dr.R.R.Chavan, faculty coordinator of this event. Felicitation of the Guest was done by Dr. R.R.Chavan with institute diary and calendar.