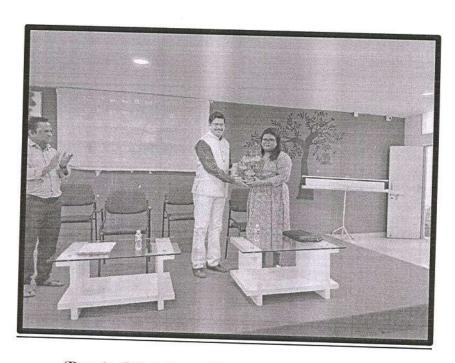

#### Introduction:

MBA department organized expert session on **Industry Expectation from Management Students and Insight Out of Business Standard** as on Monday 13<sup>th</sup> Feb 2023 at 10:30am. The aim of this session is to aware the MBA students about the expectation from management students. Session was delivered by Mr. Sumedh Gupte, Regional head of Business standard.

#### Summary:

The said session was started in scheduled time where both MBA first year and second year students were present. The session was started with welcome and felicitation of the Guest. Welcome and introduction of the guest delivered by Dr.R.R.Chavan, faculty coordinator of this event. Felicitation of the Guest was done by Dr. R.R.Chavan with institute diary and calendar.

After the speakers' session, B-Quiz Winner students were well appreciated and honored by the Guest in the presence of Mr. Sagar from business standard and faculty of s MBA Dr. R.R.Chavan and Miss Pooja Patil. B-Quiz was conducted on 22<sup>nd</sup> Dec 2022. Winner of this quiz were Mr. Somnath Kumbhar, from MBA-I; 2<sup>nd</sup> and 3<sup>rd</sup> runner up Pratiksha Yadav and Ashwini Gaikwad from MBA-II.