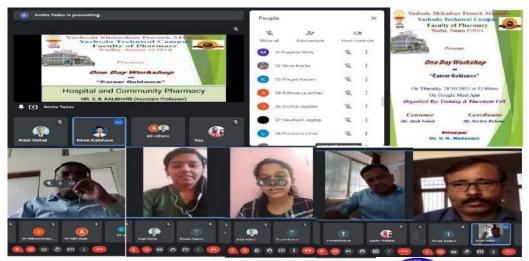

#### Report of IPR Session

2022-23

Day & Date - Tuesday, 30.8.2022

#### Introduction:

Yashoda Technical Campus organized "Intellectual Property Session (IPR) Session" to motivate the faculty to apply for patent and publish their research work. The activity was conducted as on 30 August, 2022. All faculty members were actively participated in session. The aim of this event is to aware the faculty members regarding patent application and protection of content rights.

#### Summary:

Yashoda technical Campus, Engineering Mechanical department initiated this activity and organized this one day session for all the department of the institutes. They appeal to all the staff members to join the session. The aim of this activity is to motivate the research in a campus.