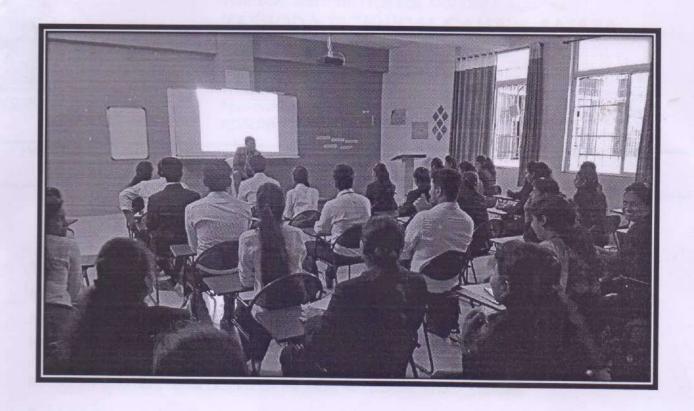

#### Report of IPR Session

2022-23

Day & Date - Tuesday, 30.8.2022

#### Introduction:

Yashoda Technical Campus organized "Intellectual Property Session (IPR) Session" to motivate the faculty to apply for patent and publish their research work. The activity was conducted as on 30 August, 2022. All faculty members were actively participated in session. The aim of this event is to aware the faculty members regarding patent application and protection of content rights.

MBA department all faculty members were remain present into the session. Speaker introduced the subject of Patent and research publication. Also highlighted the benefits of patent to the teachers and students and institute. They describe the entire process of patent in session. Also guided the teachers in selection of topic for patent. Faculty was well motivated in selection of problem for research and apply for patent.

Question and Answer session also conducted at the end of session. The session was very interesting where teachers got the scope to raise their queries regarding their misunderstanding, the concept of patent where new and very original idea is essential to apply for Patent and process is very lengthy and time consuming, require money to apply, doubtful about the platform of application and so on. Where most of the teachers were actively participated and cleared their doubts. The session was worth to know the research patent and research publication.

#### **Event Moments:**

Principal MBA Department

DIRECTOR Yashoda Technical Campus 2 Satara