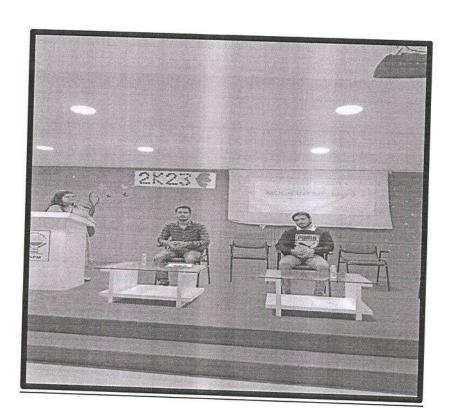

#### Report of IPR Session

2022-23

Day & Date - Tuesday, 30.8.2022

#### Introduction:

Yashoda Technical Campus organized "Intellectual Property Session (IPR) Session" to motivate the faculty to apply for patent and publish their research work. The activity was conducted as on 30 August, 2022. All faculty members were actively participated in session. The aim of this event is to aware the faculty members regarding patent application and protection of content rights.

MBA department all faculty members were remain present into the session. Speaker introduced the subject of Patent and research publication. Also highlighted the benefits of patent to the teachers and students and institute. They describe the entire process of patent in session. Also guided the teachers in selection of topic for patent. Faculty was well motivated in selection of problem for research and apply for patent.