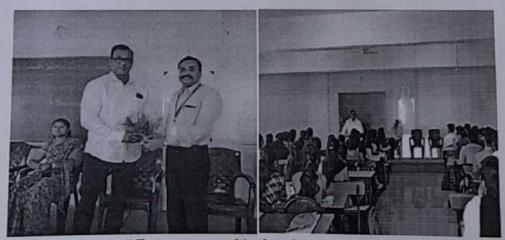

#### Report of IPR Session

2022-23

Day & Date - Tuesday, 30.8.2022

#### Introduction:

Yashoda Technical Campus organized "Intellectual Property Session (IPR) Session" to motivate the faculty to apply for patent and publish their research work. The activity was conducted as on 30 August, 2022. All faculty members were actively participated in session. The aim of this event is to aware the faculty members regarding patent application and protection of content rights.

MBA department all faculty members were remain present into the session. Speaker introduced the subject of Patent and research publication. Also highlighted the benefits of patent to the teachers and students and institute. They describe the entire process of patent in session. Also guided the teachers in selection of topic for patent. Faculty was well motivated in selection of problem for research and apply for patent.