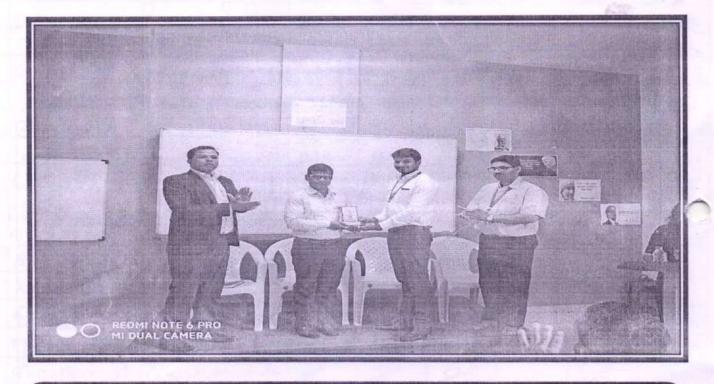

#### Introduction:

MBA department organized expert session on **Industry Expectation from Management Students and Insight Out of Business Standard** as on Monday 13<sup>th</sup> Feb 2023 at 10:30am. The aim of this session is to aware the MBA students about the expectation from management students. Session was delivered by Mr. Sumedh Gupte, Regional head of Business standard.

#### Summary:

The said session was started in scheduled time where both MBA first year and second year students were present. The session was started with welcome and felicitation of the Guest. Welcome and introduction of the guest delivered by Dr.R.R.Chavan, faculty coordinator of this event. Felicitation of the Guest was done by Dr. R.R.Chavan with institute diary and calendar.

After the speakers' session, B-Quiz Winner students were well appreciated and honored by the Guest in the presence of Mr. Sagar from business standard and faculty of s MBA Dr. R.R.Chavan and Miss Pooja Patil. B-Quiz was conducted on 22<sup>nd</sup> Dec 2022. Winner of this quiz were Mr. Somnath Kumbhar, from MBA-I; 2<sup>nd</sup> and 3<sup>rd</sup> runner up Pratiksha Yadav and Ashwini Gaikwad from MBA-II.