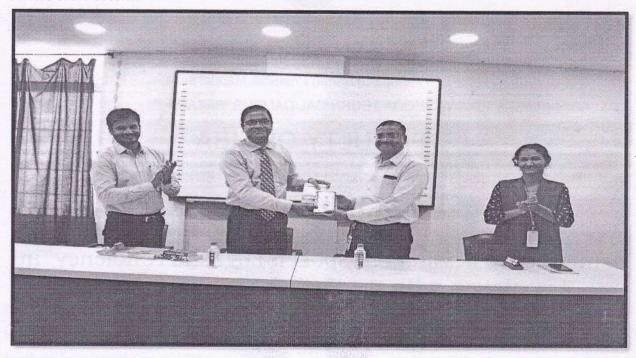

#### Introduction:

MBA department organized expert session on **Industry Expectation from Management Students and Insight Out of Business Standard** as on Monday 13<sup>th</sup> Feb 2023 at 10:30am. The aim of this session is to aware the MBA students about the expectation from management students. Session was delivered by Mr. Sumedh Gupte, Regional head of Business standard.

#### Summary:

The said session was started in scheduled time where both MBA first year and second year students were present. The session was started with welcome and felicitation of the Guest. Welcome and introduction of the guest delivered by Dr.R.R.Chavan, faculty coordinator of this event. Felicitation of the Guest was done by Dr. R.R.Chavan with institute diary and calendar.

Mr. Sumedh Gupte opened the session with the feedback of newspaper reading. Students responded well and then he started his interactive session with asking of News of change of Governor and checked how many are aware about the news. The response was not satisfactory. After that he shared lot more about the things happening around us. How the world is changing fast, how competition is rising, and How English language is important and How Business standard newspaper would help to understand easy and simple English and improve the English vocabulary. Sir, also told the students about what industry expect in recruitment and importance of relation and interaction with people and managers and whom

will be hired.

Session was very interesting and interactive where speaker checked the students' awareness through questions on slide show. Also conducted one small quiz of few questions where students are motivated with chocolates for right answer. All questions were answered by the students and students enjoyed the session with full enthusiasm and also enjoyed lots of chocolates.

After the speakers' session, B-Quiz Winner students were well appreciated and honored by the Guest in the presence of Mr. Sagar from business standard and faculty of s MBA Dr. R.R.Chavan and Miss Pooja Patil. B-Quiz was conducted on 22<sup>nd</sup> Dec 2022. Winner of this quiz were Mr. Somnath Kumbhar, from MBA-I; 2<sup>nd</sup> and 3<sup>rd</sup> runner up Pratiksha Yadav and Ashwini Gaikwad from MBA-II.

At the end of this session, formal vote of thanks were presented by Ashwini Tate, student of MBA-I.

The session was successfully over and student enjoyed this guest lecture with insight of Business standard and subject of session.