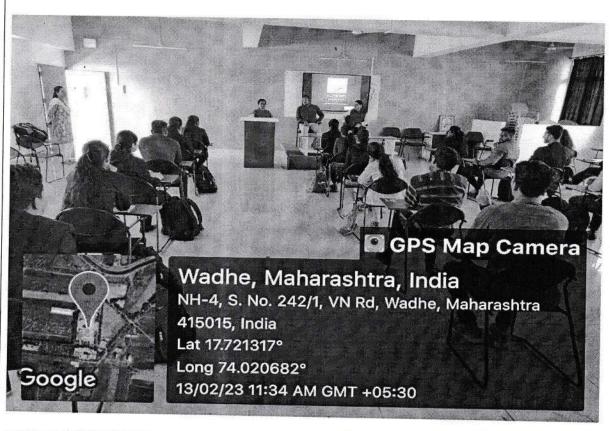

#### MBA Batch 2022-23

Day & Date - Monday, 13.02.2023

#### Introduction:

MBA department organized expert session on **Industry Expectation from Management Students and Insight Out of Business Standard** as on Monday 13<sup>th</sup> Feb 2023 at 10:30am. The aim of this session is to aware the MBA students about the expectation from management students. Session was delivered by Mr. Sumedh Gupte, Regional head of Business standard.

#### Summary:

The said session was started in scheduled time where both MBA first year and second year students were present. The session was started with welcome and felicitation of the Guest. Welcome and introduction of the guest delivered by Dr.R.R.Chavan, faculty coordinator of this event. Felicitation of the Guest was done by Dr. R.R.Chavan with institute diary and calendar.