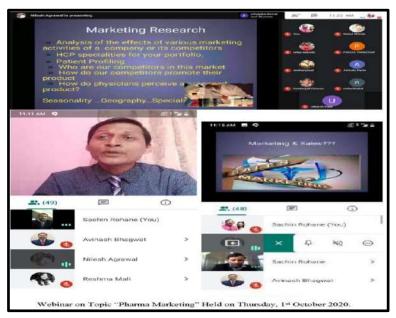

#### Report of IPR Session

2022-23

Day & Date - Tuesday, 30.8.2022

#### Introduction:

Yashoda Technical Campus organized "Intellectual Property Session (IPR) Session" to motivate the faculty to apply for patent and publish their research work. The activity was conducted as on 30 August, 2022. All faculty members were actively participated in session. The aim of this event is to aware the faculty members regarding patent application and protection of content rights.

#### Summary:

Yashoda technical Campus, Engineering Mechanical department initiated this activity and organized this one day session for all the department of the institutes. They appeal to all the staff members to join the session. The aim of this activity is to motivate the research in a campus.

MBA department all faculty members were remain present into the session. Speaker introduced the subject of Patent and research publication. Also highlighted the benefits of patent to the teachers and students and institute. They describe the entire process of patent in session. Also guided the teachers in selection of topic for patent. Faculty was well motivated in selection of problem for research and apply for patent.

Question and Answer session also conducted at the end of session. The session was very interesting where teachers got the scope to raise their queries regarding their misunderstanding, the concept of patent where new and very original idea is essential to apply for Patent and process is very lengthy and time consuming, require money to apply, doubtful about the platform of application and so on. Where most of the teachers were actively participated and cleared their doubts. The session was worth to know the research patent and research publication.

Thus, session was successful to motivate the teachers for research and research of the students.