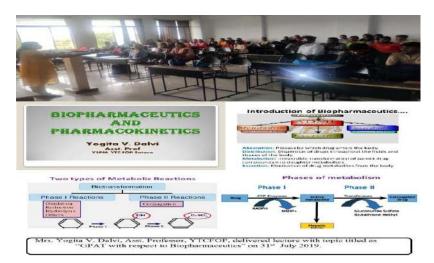

rption, distribution, metabolism and excretion. It include different pharmacokinetic models, in vitro-in vivo correlation for different drug products, various terms related to bioavailability and bioequivalence, biopharmaceutical classification system etc.

We hope this kind of lecture will definitely boost up students to appear for GPAT exam and encourage them to be qualified. The lecture was received with admiration by the students and they also found the appropriate contents. On behalf of Yashoda Technical Campus, Faculty of Pharmacy, The Activity is coordinated by

Mr. Sachin H. Rohane, Asst. Professor, GPAT cell In-charge, Ms. K. J. Baid, Asst. Professor, GPAT cell Co- Incharge under the valuable and precious guidance of B.Pharm HOD Mr. A.M. Bhagwat and Principal Dr. V. K. Redasani.







#### GPAT guidance Lecture delivered at YSPM YTC Faculty of Pharmacy, Satara Date: 13/08/2019

GPAT expert lecture on "Solid Dosage Form" delivered by college faculty member: Mrs. Dipti S. Waghmare, Asst. Professor, YTCFOP, delivered lecture as a Speaker with topic titled as "GPAT with respect to Solid Dosage Form" on 13<sup>th</sup> Aug 2019.

GRADUATE PHARMACY APTITUDE TEST (GPAT) is a national level entrance exam conducted by the National Testing Agency (NTA) every year as per the directions of Ministry of Human Resource Development (MHRD), Government of India. The activity was arranged by GPAT cell with objective to become knowledgeable in the field of Pharmacy.

Mrs. Dipti S. Waghmare delivered lecture with aim to elaborate the importance of Solid Dosage form which include powde